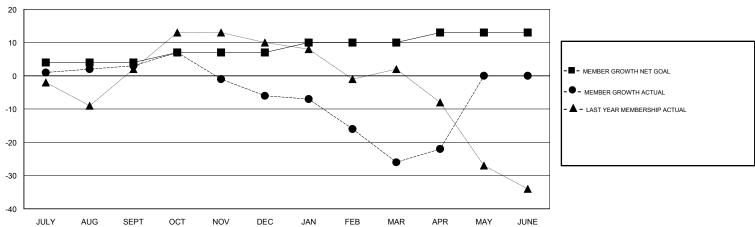

### GOALS AND ACTUAL MEMBERS CUMULATIVE

| DROPPED CLUBS: 1  DROPPED MEMBERS |          | 38 CLUBS OF 50 ADDED 1 OR MORE<br>NEW MEMBERS | GENDER DISTRIBUTION  MALE 785 (66.69%)  FEMALE 392 (33.31%)  Women Percentage Fiscal Year Goal: 40% |     |
|-----------------------------------|----------|-----------------------------------------------|-----------------------------------------------------------------------------------------------------|-----|
| DECEASED                          | 17       | CLICK HERE FOR CUMULATIVE                     | TOTAL FAMILY UNIT MEMBERS                                                                           | 235 |
| CLUB CANCELLED OTHER              | 0<br>100 | MEMBERSHIP DATA                               | FAMILY MEMBERS PAYING HALF                                                                          | 118 |
| TOTAL                             | 117      |                                               | DOES                                                                                                |     |